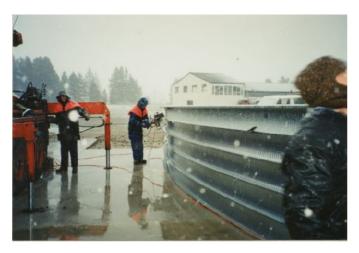

The Hangar being built with snow slowly falling. Jason Rhodes on right

In 1996 the museum had opened with over 120 vehicles, 7 Aircraft, and around 2,000 toys on display. With a passion for collecting things, the museum quickly expanded. Fast running out of indoor space the Main building was extended in 2001/2002.