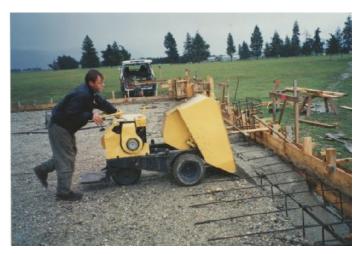

Jason Rhodes working on the concrete foundations of the Main Building Mar 29, 2022

After receiving resource consent in 1993, a second hand building from the Clyde Dam project, was purchased. The erection of the first building did not start until October 1994. In 1995 the Second Building "The Hangar" was built using the Zipperlock Steel Building System design as a cylindrical light gauge galvanised formed sheet building, free of