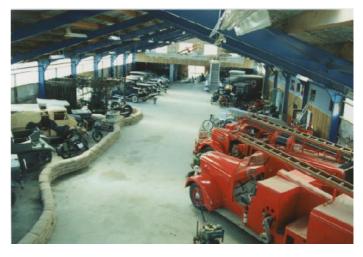

Getting ready in the Main building for opening day 26th December 1995

1932 Fordson Fire Tender arriving at the museum

The museum has a variety of exhibits that has something for the whole family. There are now over 600 vehicles, 18 aircraft, over 60,000 Toys and 1,000's of miscellaneous items on display.