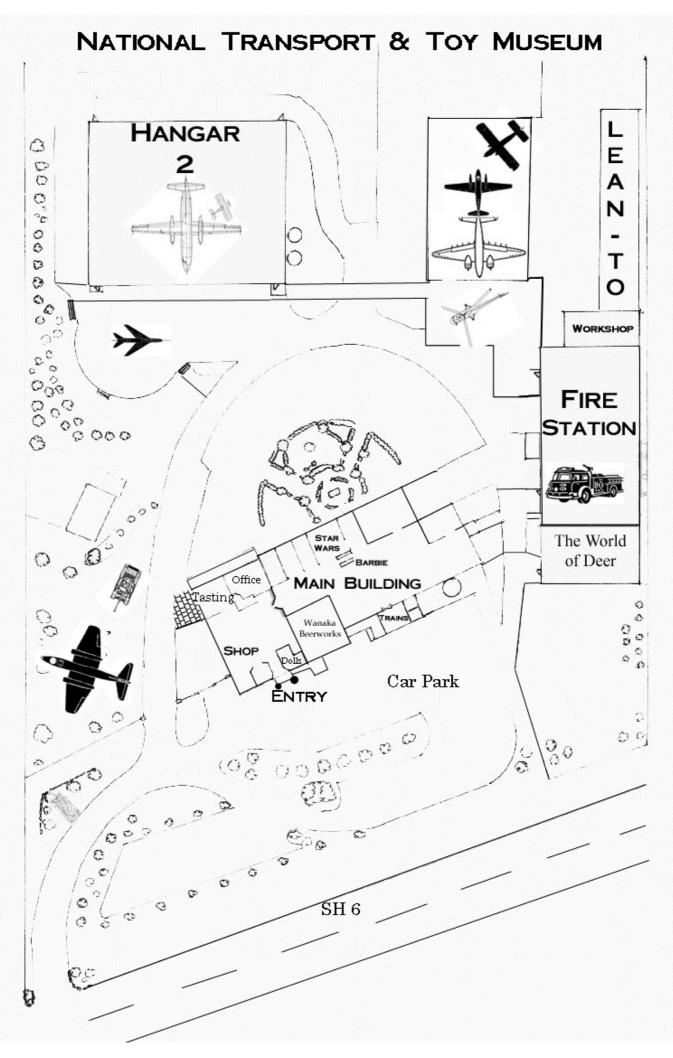

# Foundations for 1st Building now known as the Main Building

was chosen because of the dry Central Otago climate (no sea breeze and low humidity) helps preserve the machinery. From choosing the site in 1988, many obstacles had to be crossed, but with great tenacity, the Museum started to take shape.

Jason Rhodes working on the concrete foundations of the Main Building Mar 29, 2022

After receiving resource consent in 1993, a second hand building from the Clyde Dam project, was purchased. The erection of the first building did not start until October 1994. In 1995 the Second Building "The Hangar" was built using the Zipperlock Steel Building System design as a cylindrical light gauge galvanised formed sheet building, free of

The Hangar being built with snow slowly falling. Jason Rhodes on right

In 1996 the museum had opened with over 120 vehicles, 7 Aircraft, and around 2,000 toys on display. With a passion for collecting things, the museum quickly expanded. Fast running out of indoor space the Main building was extended in 2001/2002.

Main building starting to take shape

internal framing. Then using old hangar doors from Christchurch made it look like the original hangars used in the 1940s.

The Museum opened to the public on 26<sup>th</sup> December 1995 making the dream a reality.

In April 2004 a 1440 m<sup>2</sup> building, "The Fire Station" was built. December 2005 saw a 2000 m<sup>2</sup> building "Hangar 2". 2009 excavations began for extension to Hangar 2.

Museum Complex in 1999 showing the finished Main Building and The Hangar