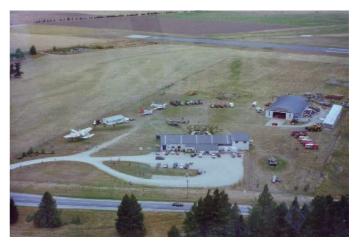

In April 2004 a 1440 m<sup>2</sup> building, "The Fire Station" was built. December 2005 saw a 2000 m<sup>2</sup> building "Hangar 2". 2009 excavations began for extension to Hangar 2.

Museum Complex in 1999 showing the finished Main Building and The Hangar