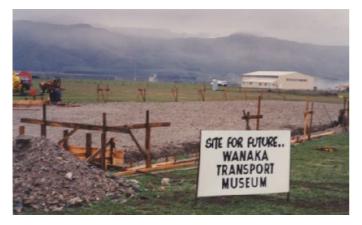

# Foundations for 1st Building now known as the Main Building

was chosen because of the dry Central Otago climate (no sea breeze and low humidity) helps preserve the machinery. From choosing the site in 1988, many obstacles had to be crossed, but with great tenacity, the Museum started to take shape.