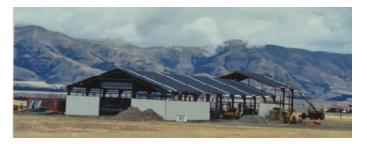

Main building starting to take shape

internal framing. Then using old hangar doors from Christchurch made it look like the original hangars used in the 1940s.

The Museum opened to the public on 26<sup>th</sup> December 1995 making the dream a reality.