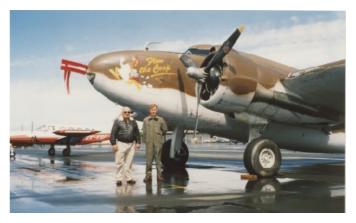

With the love of wheeling and dealing these businesses allowed him to be in the right places to pick up "bargains". Mr Rhodes lived in Christchurch, but Wanaka

Gerald & Son Jason Rhodes at Christchurch Airport in 1993 taking possession of the 1943 Lockheed Lodestar